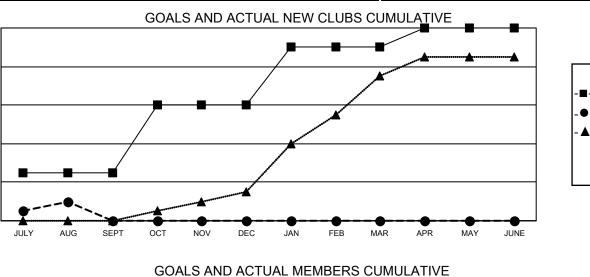

## GAT MONTHLY MEMBERSHIP PROGRESS REPORT

**Multiple District 305** 

Results as of: 8/31/2020

LOCATION: PAKISTAN

| Clubs                      |               |           |               | Members                    |                       |                         |                                                    |
|----------------------------|---------------|-----------|---------------|----------------------------|-----------------------|-------------------------|----------------------------------------------------|
| RESULTS FOR 2020-2021      |               |           |               | RESULTS FOR 2020-2021      |                       |                         |                                                    |
| QUARTER                    | NEW CLUB GOAL | NEW CLUBS | DROPPED CLUBS | QUARTER MEMB               | ER GROWTH NET<br>GOAL | MEMBER GROWTH<br>ACTUAL | DROPPED<br>MEMBERS ACTUAL<br>(including transfers) |
| JULY/AUG/SEPT              | 5             | 2         | 0             | JULY/AUG/SEPT              | 38<br>70              | 250                     | 89<br>0                                            |
| OCT/NOV/DEC<br>JAN/FEB/MAR | 6             | 0         | 0             | OCT/NOV/DEC<br>JAN/FEB/MAR | 53                    | 0                       | 0                                                  |
| APR/MAY/JUNE               | 2             | 0         | 0             | APR/MAY/JUNE               | 38                    | 0                       | 0                                                  |