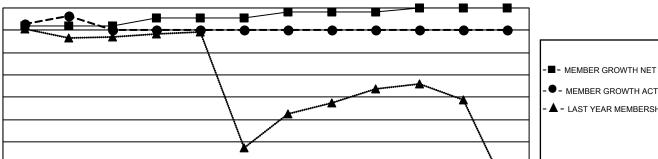

## GAT MONTHLY MEMBERSHIP PROGRESS REPORT

**Multiple District 305** 

Results as of: 8/31/2020

LOCATION: PAKISTAN

| Clubs                      |               |           |               | Members                    |                       |                         |                                                    |
|----------------------------|---------------|-----------|---------------|----------------------------|-----------------------|-------------------------|----------------------------------------------------|
| RESULTS FOR 2020-2021      |               |           |               | RESULTS FOR 2020-2021      |                       |                         |                                                    |
| QUARTER                    | NEW CLUB GOAL | NEW CLUBS | DROPPED CLUBS | QUARTER MEMB               | ER GROWTH NET<br>GOAL | MEMBER GROWTH<br>ACTUAL | DROPPED<br>MEMBERS ACTUAL<br>(including transfers) |
| JULY/AUG/SEPT              | 5             | 2         | 0             | JULY/AUG/SEPT              | 38<br>70              | 250                     | 89<br>0                                            |
| OCT/NOV/DEC<br>JAN/FEB/MAR | 6             | 0         | 0             | OCT/NOV/DEC<br>JAN/FEB/MAR | 53                    | 0                       | 0                                                  |
| APR/MAY/JUNE               | 2             | 0         | 0             | APR/MAY/JUNE               | 38                    | 0                       | 0                                                  |